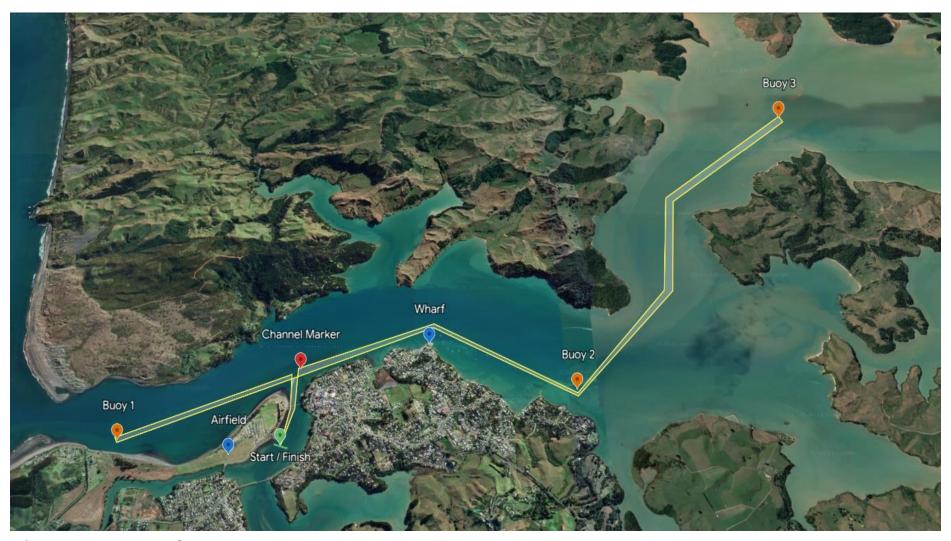

## 20km Course Map – Race 2 & 3

20km Course Map – Race 2 & 3

The race will start in front of the boat ramp. Race hooter and green flag will start the race.

Paddle out Te Kopua inlet, turn left towards harbour entrance, turn Buoy 1 (ama turn) and head up harbour past the wharf to Buoy 2, carry on up harbour to Buoy 3, turn around head back to Buoy 2 (non ama turn) and paddle back past the wharf. To finish, you must re-enter Te Kopua inlet between the first green and red channel markers and finish by paddling past the boat ramp.

Note: all turns are ama side except Buoy 2 on your way back.

Once finished, clear the finish line and KEEP IT CLEAR for everyone else.